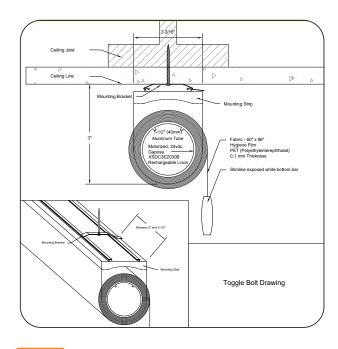

#### **TECHNICAL SPECIFICATIONS**

- Fabric width is 1.5 metres and length is 2.5 metres
- · The material can be cleaned with disinfectants
- · Crystal clear "see-through" properties
- · White hardware
- · Rechargeable internal battery motor
- High-quality motor (made in Italy)
- · Hand held radio frequency (RF) transmitter
- 433 MHz system (for the North American market)
- Motors good for +/- 500 cycles, then require a recharge
- · Easy plug-in recharger
- Typical recharge time of 1 hour
- Internal battery can be recharged over 200 times
- Snap-on mounting strip for simple installation
- Motors can also be controlled via optional 3rd party automation (RS232)