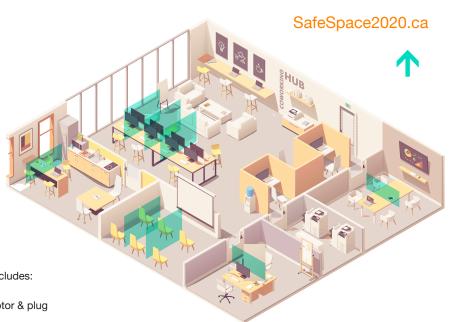

#### Who Can Benefit from this system?

- · Office & Commercial Applications
- · Reception Desks
- · Client Meeting Spaces & Rooms
- · Customer Service Counters
- · Retail Checkout Counters
- · Restaurants & Bars
- · Classrooms (Educational Facilities)
- · Doctors' Offices & Medical Clinics
- · Sport Centers & Gyms
- Hospitals
- Hotels
- Libraries

#### Why Do You Need It?

- Our roller blind system protects your staff and customers from diseases, germs, viruses and harmful microorganisms. Making your facility safe is essential to keeping employee and customer trust, and getting your business back on track.
- Space is at a premium and every inch of space is needed in order to achieve and maintain profitability. It may not be possible to increase the space between people, so a separation screen is a must.
- Our system is an exclusive, lightweight, functional and durable roller blind kit that takes you a few minutes to install. Additionally, it adds a luxurious finish to your space.